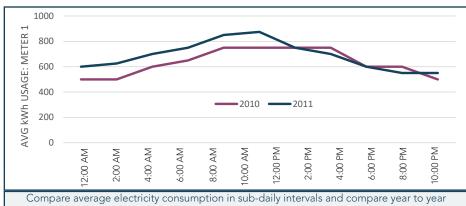

#### In Depth Insights with SoCalREN's Green Button Support

Green Button Connect is a secure way of sharing historic and ongoing SCE utility data. SoCalREN is equipped to utilize this tool which:

- Streamlines sharing of historic and ongoing portfolio consumption and cost data
- Enables in depth analysis of agency assets using 15-minute interval data
- Streamlines the energy data request required for SoCalREN energy audits and Comparative Energy Analysis Report development