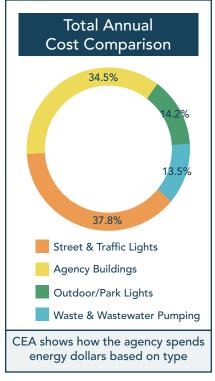

#### Get started with SoCalREN's Comparative Energy Analysis

This SoCalREN-exclusive report identifies high energy consumers to prioritize further investigation and energy efficiency retrofit work.

- Delivers an agency-wide summary of building, pumping, streetlight, and other exterior lighting annual energy consumption and costs
- Helps determine opportunities for energy efficiency projects and energy audits by highlighting high energy consumers
- Appraises the potential financial and energy impact of retrofit projects