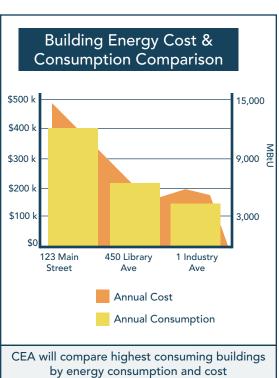

#### Get started with SoCalREN's Comparative Energy Analysis

This SoCalREN-exclusive report identifies high energy consumers to prioritize further investigation and energy efficiency retrofit work.

- Delivers an agency-wide summary of building, pumping, streetlight, and other exterior lighting annual energy consumption and costs
- Helps determine opportunities for energy efficiency projects and energy audits by highlighting high energy consumers
- Appraises the potential financial and energy impact of retrofit projects