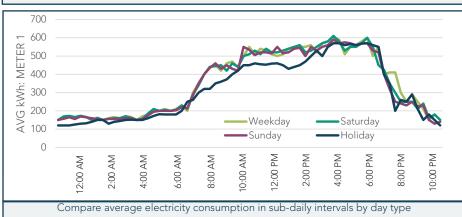

#### In Depth Insights with SoCalREN's Green Button Support

Green Button Connect is a secure way of sharing historic and ongoing SCE utility data. SoCalREN is equipped to utilize this tool which:

- Streamlines sharing of historic and ongoing portfolio consumption and cost data
- Enables in depth analysis of agency assets using 15-minute interval data
- Streamlines the energy data request required for SoCalREN energy audits and Comparative Energy Analysis Report development