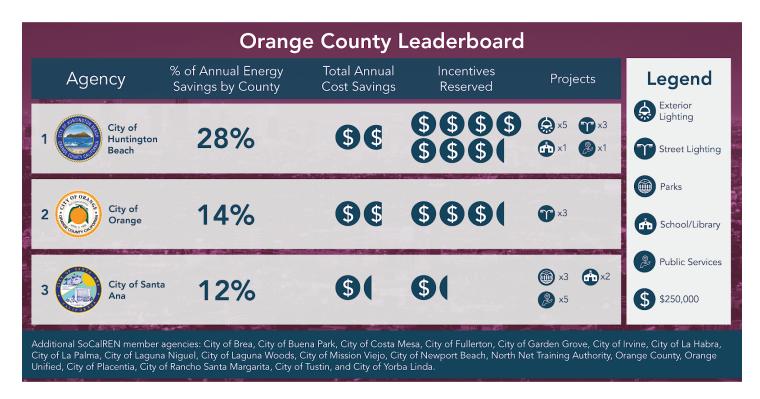

# 2019 Q2 Progress Report City of Irvine

socalren.org

Below is a personalized status update for the City of Irvine. Since the enrollment of Irvine in December 2013, the SoCalREN Public Agency Programs have worked with the City to improve its energy efficiency and save money. To date, this collaboration is saving the City 1,127,473 kWh and \$176,171 annually.

#### Opportunities for Success

| Status      | Lighting   | Mechanical | Street Lighting | Cost Savings* | Energy<br>Savings* | Incentives |
|-------------|------------|------------|-----------------|---------------|--------------------|------------|
| In Progress | 1 Project  | 2 Projects | 0 Projects      | \$64,268      | 515,641 kWh        | TBD        |
| Completed   | 2 Projects | 4 Projects | 4 Projects      | \$176,171     | 1,127,473 kWh      | \$268,541  |
| Total       | 3 Projects | 6 Projects | 4 Projects      | \$240,439     | 1,643,114 kWh      | \$268,541  |