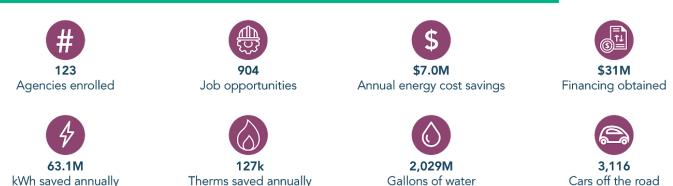

# Overall Program Impacts\* on Communities Served

<sup>\*</sup> Overall Program impacts determined based on energy savings and assumed benefits per kWh/therm reduced